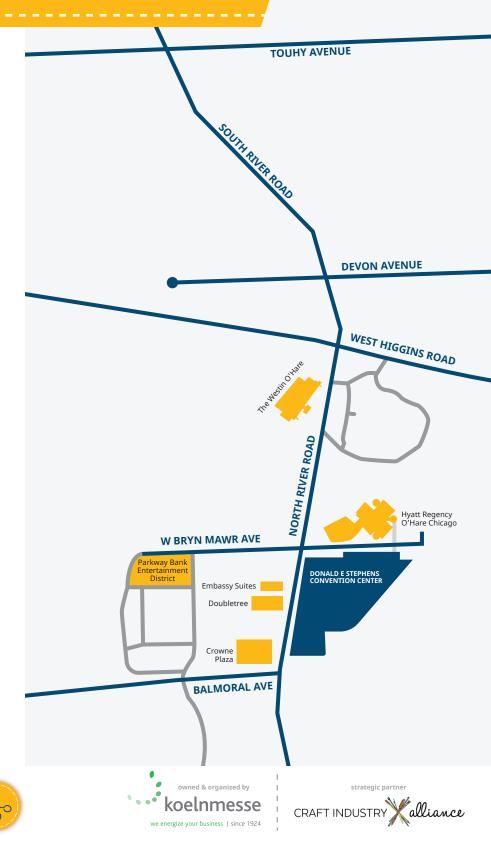

## Walking distances to Donald E. Stephens Convention Center

## **PARTNER HOTELS**

| Hyatt Regency O'Hare<br><i>Starting at <b>\$189 per night</b></i>   | 0.2 miles  |
|---------------------------------------------------------------------|------------|
| Crowne Plaza<br>Starting at <b>\$164 per night</b>                  | 0.2 miles  |
| Embassy Suites<br><i>Starting at <b>\$175 per night</b></i>         | 0.4 miles  |
| DoubleTree<br><i>Starting at <b>\$155 per night</b></i>             | 0.4 miles  |
| Westin Hotel & Reports<br><i>Starting at <b>\$169 per night</b></i> | 0.8 miles* |

\*Shuttle service will be provided to the Donald E Stephens Convention Center