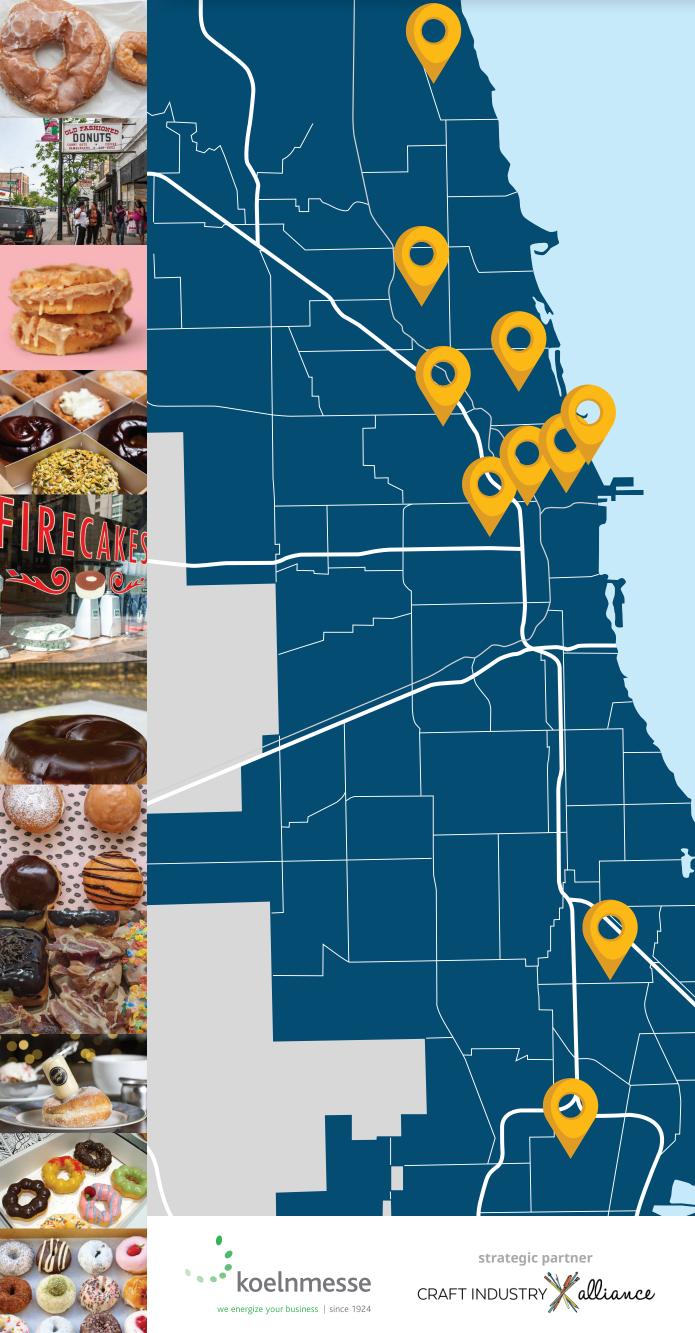

## **Doughnut Vault**

401 N Franklin St, Chicago, 60654 Cross street: at Kinzie St Contact: View Website, 312-285-2830 Transport: El stop: Brown, Purple (rush hrs) to Merchandise Mart. Bus: 65,125,156. Price: Average doughnut: \$3 Opening hours: Tue-Fri 8:00 am-sold out, Sat 9:30 am-sold out (closed Sun-Mon)

## **Dat Donut**

8251 S Cottage Grove Ave, Chicago, 60619 Cross street: at 83rd St Contact: View Website, 773-723-1002 Transport: Bus:4,79. Train: Elec Main to 83rd St. Price: Average doughnut: \$1 Opening hours: 24 hrs (closed Sat 10 pm-Mon 4 am)

# **Old Fashioned Donuts**

11248 S Michigan Ave, Chicago, 60628 Cross street: between 112th Pl and 113th St Contact: 773-995-7420 Transport: Bus:34,111,119. Price: Average baked good: \$2 Opening hours: Mon-Sat 6am-6pm (closed Sun)

## Stan's Donuts

**1560 N Damen Ave, Chicago, 60622 Cross street:** between 112th Pl and 113th St **Contact:** View Website, 773-360-7386 **Transport:** El stop: Blue to Damen-O'Hare. Bus: 50, 56, 72. **Opening hours:** *Mon-Fri 6:30am–9pm, Sat-Sun 7am–9pm* 

# **Do-Rite Donuts & Chicken**

233 E Erie St, Chicago, 60611 Contact: View Website, 312-344-1374 Transport: El: Red to Chicago. Bus: 2, 3, 10, 26, 66, 120, 121, 125, 143, 146, 147, 148, 151, 157. Opening hours: Mon-Fri 6:30am-2pm; Sat, Sun 7am-2pm

# **Firecakes Donuts**

68 W Hubbard St, Chicago, 60654 Cross street: between Dearborn Pkwy and Clark St Contact: View Website, 312-329-6500 Transport: El stop: Red to Grand; Brown, Purple (rush hrs) to Merchandise Mart. Bus: 22, 29, 65. Price: Average doughnut: \$3 Opening hours: Sun-Wed Tam-9pm; Thurs-Sat Tam-midnight (or until sold out)

## **Beacon Doughnuts**

810 W Armitage Ave, Chicago, 60614 Contact: View Website Transport: El stop: Brown to Armitage. Bus: 8, 73. Opening hours: Mon-Wed 7:30am-noon; Thu, Fri 7am-2pm; Sat, Sun 7am-2:30pm

# **Delightful Pastries**

5927 W Lawrence Ave, Chicago, 60630 Contact: View Website, 773-545-7215 Transport: El stop: Brown, Purple (rush hrs) to Sedgwick. Bus: 11, 72. Price: Average pastry: \$3 Opening hours: Mon-Thu 6am-5pm, Fri 5am-6pm, Sat 6am-3pm

# **DB3 Donuts**

1704 Central St, Evanston, 60201 Contact: View Website, 847-859-2109 Transport: El stop: Purple to Central. Bus: 201. Price: Average doughnut: \$1 Opening hours: Fri Tam-3pm; Sat, Sun 8am-3pm

#### **Bombobar**

832 W Randolph St, Chicago, 60607 Contact: View Website, 312-492-7775 Transport: Bus:34,111,119. Price: Under \$10 Opening hours: 8am-11pm daily

#### Dip and Sip Donuts 2256 W Roscoe St, Chicago, 60618 Contact: View Website, 773-661-1464 Price: Menu: View menu Opening hours: Wed-Sun 8am-1pm

#### Liberation Kitchen 2054 W Grand Ave, Chicago, 60612 Contact: View Website Opening hours: Daily 11am-7pm